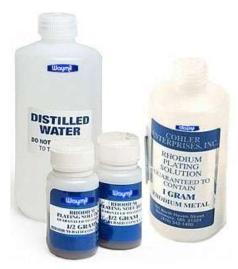

## RHODIUM PLATING SOLUTION

Item #. 400-036 1 gram rhodium

## KIT CONTENTS:

- 2 bottles of rhodium concentrate (1/2 gram each)
- Distilled water
- Empty pint bottle (for mixing)

## **DIRECTIONS**:

Pour both bottles of rhodium concentrate into the empty pint bottle. Add distilled water to the rhodium, filling the pint bottle to the top. Use adequate ventilation as slight fumes will be produced. Never add the rhodium to water. Once filled, place the cap on the mixing bottle and shake to mix the solution thoroughly. Your plating bath is now ready to use. Total volume is 500 ml